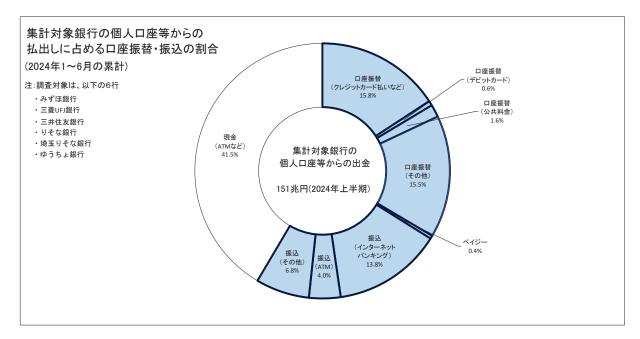

## キャッシュレスによる払出しの比率

口座振替•振込

58.5%

| 集計期間     | 集計対象銀行                                            | 金額/比率   | 集計対象銀行における個人口座等からの出金 |                 |               |       |        |      |        |        |       |        |        |
|----------|---------------------------------------------------|---------|----------------------|-----------------|---------------|-------|--------|------|--------|--------|-------|--------|--------|
|          |                                                   |         | 口座振替                 |                 |               |       |        |      | 振込     |        |       |        |        |
|          |                                                   |         |                      | クレジットカート゛<br>払い | デビットカード<br>払い | 公共料金  | その他    | ペイジー |        | IB     | ATM   | その他    | 現金引出し  |
| 2022年上半期 | -                                                 | 金額(十億円) | _                    | -               | -             | -     | -      | -    | ı      | -      | -     | -      | -      |
|          |                                                   | 比率(%)   | -                    | -               | -             | 1     | 1      | -    | ı      | -      | -     | -      | -      |
| 2023年上半期 | みずは銀行、三菱UFJ銀行、三井<br>住友銀行、りそな銀行、埼玉りそな<br>銀行、ゆうちよ銀行 | 金額(十億円) | 47,645               | 22,004          | 715           | 2,501 | 22,425 | 586  | 33,388 | 17,804 | 6,295 | 9,289  | 59,803 |
|          |                                                   | 比率(%)   | 33.7%                | 15.6%           | 0.5%          | 1.8%  | 15.8%  | 0.4% | 23.6%  | 12.6%  | 4.4%  | 6.6%   | 42.3%  |
| 2024年上半期 | みずは銀行、三菱UFJ銀行、三井<br>住友銀行、りそな銀行、埼玉りそな<br>銀行、ゆうちょ銀行 | 金額(十億円) | 50,749               | 23,944          | 880           | 2,360 | 23,565 | 658  | 37,337 | 20,990 | 6,080 | 10,267 | 62,907 |
|          |                                                   | 比率(%)   | 33.5%                | 15.8%           | 0.6%          | 1.6%  | 15.5%  | 0.4% | 24.6%  | 13.8%  | 4.0%  | 6.8%   | 41.5%  |